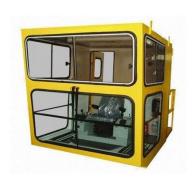

## **Crane Cabin**

## **Description**

The Crane Cabin is usually installed under the main girder beam of an overhead crane, gantry crane or jib crane, etc. It is a crane operation room with crane control console inside.

## **Advantages**

- 1. Space capsule design with wide vision
- 2. Cabin can be installed on both the left side and right side of the crane
- 3. Air Conditioner or cooler installed in the cabin to create comfortable environment for the operator
- 4. The entrance can be located at the side and top of the cabin for flexible access
- 5. High quality steel and glass to guarantee safety