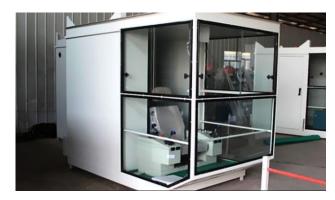

## **Crane Cabin**

## **Description**

The Crane Cabin is usually installed under the main girder beam of an overhead crane, gantry crane or jib crane, etc. It is a crane operation room with crane control console inside.

## **Advantages**

- 1. Space capsule design with wide vision
- 2. Cabin can be installed on both the left side and right side of the crane
- 3. Air Conditioner or cooler installed in the cabin to create comfortable environment for the operator
- 4. The entrance can be located at the side and top of the cabin for flexible access
- 5. High quality steel and glass to guarantee safety